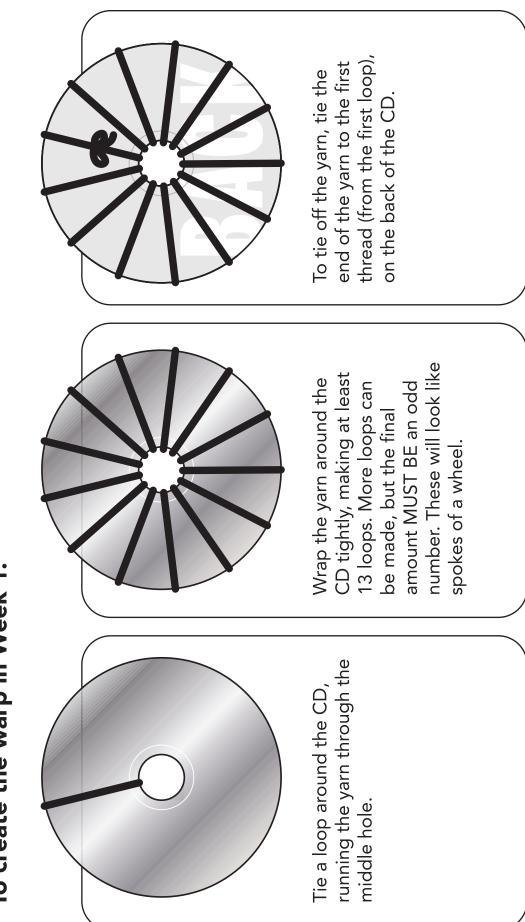

To create the warp in Week 1:

## THE ALTAR OF BURNT OFFERINGS (EXODUS 27:1-8)

# THE ALTAR FOR BURNING INCENSE (EXODUS 30:1-10)

# THE LARGE BOWL FOR WASHING (EXODUS 30:17-21)

#### THE GOLD LAMPSTAND (EXODUS 25:31-36)

# THE TABLE OF THE HOLY BREAD (EXODUS 25:23-30)

# THE ARK OF THE COVENANT (EXODUS 25:10-22)

What to Do: Print and cut apart. Provide one set for each small group.

"Sacred Tent Labels" Activity Page March 2022, Week 1, K-5 Starter ©2022 The reThink Group, Inc. All rights reserved.



#### "Sacred Tent Diagram" Activity Page March 2022 Week 1 K-5 Starter

March 2022, Week 1, K-5 Starter ©2022 The reThink Group, Inc. All rights reserved. **2 PEOPLE TO PLAY CHECKERS** 

**3 PEOPLE TO WASH, DRY, AND PUT AWAY THE DISHES** 

**4 PEOPLE TO WASH A CAR** 

**5 PEOPLE TO BE AN A