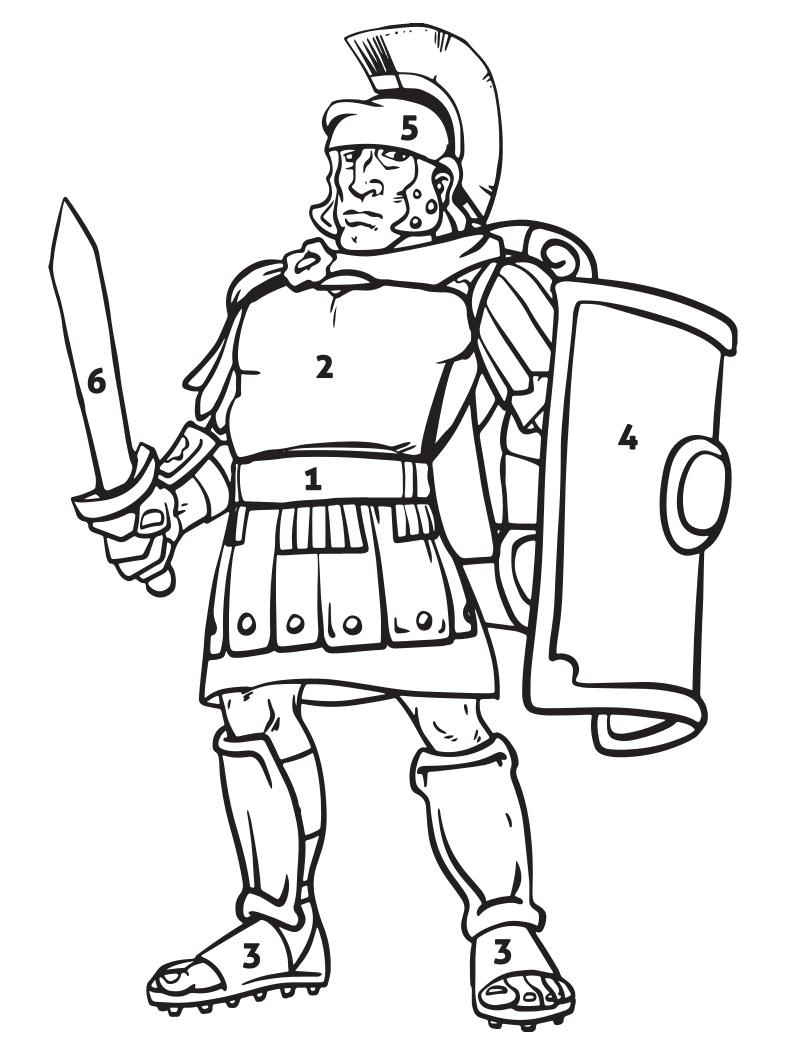

THE ASSETS INCLUDED IN THIS DOCUMENT ARE:

THEME SLIDE, LIFE APP SLIDE,

BOTTOM LINE SLIDE, MEMORY VERSE SLIDES,

BLANK SLIDES,

AND ARMOR OF GOD PAINT-BY-NUMBER (PRINTABLE)

Theme - Press Play

Theme - Blank

Life App - Confidence

Life App - Blank

Bottom Line - Week 3

Bottom Line - Blank

Memory Verse - NIrV

Memory Verse - NIV

Memory Verse - Blank

The following page can be printed and used for the "Armor of God Paint-By-Number" Printable