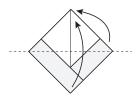

7. Pull the sides apart and flatten.

8.
Gently pull the top part outward, making a boat shape.

Flatten the entire thing very well.

10.
Tuck the little center triangle under one of the sides. Then bring the outside corners to meet together, letting the sides move outwards.