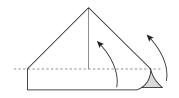

7. Pull the sides apart and flatten.

8.
Gently pull the top part outward, making a boat shape.

Flatten the entire thing very well.

10.
Tuck the little center triangle under one of the sides. Then bring the outside corners to meet together, letting the sides move outwards.

FINISHED PUPPET!

To make it snap, hold as shown and press together.

| I am NOT alive. I do NOT have lungs. I do NOT eat food—but I AM something that grows bigger. (Answer: fire) | I am NOT spicy. I am NOT yellow.<br>I am NOT red—but I AM usually on a hot dog.<br>(Answer: fur)                                                |
|-------------------------------------------------------------------------------------------------------------|-------------------------------------------------------------------------------------------------------------------------------------------------|
| I am NOT a door. I am NOT a diary.                                                                          | I am NOT a person. I am NOT an animal.                                                                                                          |
| I am NOT a vehicle. I AM something that                                                                     | I am NOT a memory. I AM something with a                                                                                                        |
| needs keys. (Answer: a piano)                                                                               | tongue and a sole. (Answer: a sneaker)                                                                                                          |
| I am NOT on your back. I am NOT a wolf.<br>I am NOT bubble gum—but I AM in a pack.<br>(Answer: cards)       | I am NOT here today. I will NOT be here<br>tomorrow. You will NOT see me ever again—but<br>I am always right behind you.<br>(Answer: yesterday) |
| I am NOT ever thrown. I am NOT ever held. I am                                                              | I am NOT ever hurt. I am NOT ever broken.                                                                                                       |
| NOT ever fully kicked—but I AM often caught.                                                                | I am NOT ever in love—but I AM always falling                                                                                                   |
| (Answer: a cold)                                                                                            | somewhere. (Answer: rain)                                                                                                                       |
| I am NOT a car. I am NOT a person. I do NOT                                                                 | I am NOT air. I am NOT water. I am NOT foam—                                                                                                    |
| have wheels—but I AM winding through every                                                                  | but I AM able to fill a room completely from top                                                                                                |
| town and city in the world. (Answer: roads)                                                                 | to bottom. (Answer: light)                                                                                                                      |
| I am NOT an animal. I am NOT a camera.                                                                      | I am NOT a person. I am NOT an animal.                                                                                                          |
| I am NOT a person—but I AM something with                                                                   | I am NOT invisible—but I AM always going up                                                                                                     |
| three eyes. (Answer: traffic light)                                                                         | and down. (Answer: elevator or stairs)                                                                                                          |