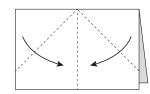

2. Fold in half downwards.

3. Fold corners in and down to center line.

4.
Fold uppermost layer upward and do the same to the back.
Crease well.

5. Pull the sides out and flatten.

6. Fold front layer up to top, then do the same at the back.

7. Pull the sides apart and flatten.

8.
Gently pull the top part outward, making a boat shape.

Flatten the entire thing very well.

10.
Tuck the little center triangle under one of the sides. Then bring the outside corners to meet together, letting the sides move outwards.