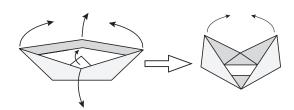

7. Pull the sides apart and flatten.

8.
Gently pull the top part outward, making a boat shape.

Flatten the entire thing very well.

10.
Tuck the little center triangle under one of the sides. Then bring the outside corners to meet together, letting the sides move outwards.