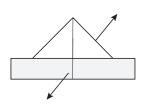

Unicorn Toco Rollercoaster Raincoat School bus Christmas tree Caterpillar Ice skates Milkshake Sleeping bag Spelling test Board game

1. Start with a rectangular piece of paper, vertical orientation. Fold in half, then open.

2. Fold in half downwards.

3. Fold corners in and down to center line.

4.
Fold uppermost layer upward and do the same to the back.
Crease well.

5. Pull the sides out and flatten.

6. Fold front layer up to top, then do the same at the back.