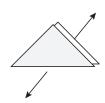

FINISHED PUPPET!

To make it snap, hold as shown and press together.

| I am NOT alive. I do NOT have lungs. I do NOT eat food—but I AM something that grows bigger. (Answer: fire) | I am NOT spicy. I am NOT yellow.<br>I am NOT red—but I AM usually on a hot dog.<br>(Answer: fur)                                                |
|-------------------------------------------------------------------------------------------------------------|-------------------------------------------------------------------------------------------------------------------------------------------------|
| I am NOT a door. I am NOT a diary.                                                                          | I am NOT a person. I am NOT an animal.                                                                                                          |
| I am NOT a vehicle. I AM something that                                                                     | I am NOT a memory. I AM something with a                                                                                                        |
| needs keys. (Answer: a piano)                                                                               | tongue and a sole. (Answer: a sneaker)                                                                                                          |
| I am NOT on your back. I am NOT a wolf.<br>I am NOT bubble gum—but I AM in a pack.<br>(Answer: cards)       | I am NOT here today. I will NOT be here<br>tomorrow. You will NOT see me ever again—but<br>I am always right behind you.<br>(Answer: yesterday) |
| I am NOT ever thrown. I am NOT ever held. I am                                                              | I am NOT ever hurt. I am NOT ever broken.                                                                                                       |
| NOT ever fully kicked—but I AM often caught.                                                                | I am NOT ever in love—but I AM always falling                                                                                                   |
| (Answer: a cold)                                                                                            | somewhere. (Answer: rain)                                                                                                                       |
| I am NOT a car. I am NOT a person. I do NOT                                                                 | I am NOT air. I am NOT water. I am NOT foam—                                                                                                    |
| have wheels—but I AM winding through every                                                                  | but I AM able to fill a room completely from top                                                                                                |
| town and city in the world. (Answer: roads)                                                                 | to bottom. (Answer: light)                                                                                                                      |
| I am NOT an animal. I am NOT a camera.                                                                      | I am NOT a person. I am NOT an animal.                                                                                                          |
| I am NOT a person—but I AM something with                                                                   | I am NOT invisible—but I AM always going up                                                                                                     |
| three eyes. (Answer: traffic light)                                                                         | and down. (Answer: elevator or stairs)                                                                                                          |