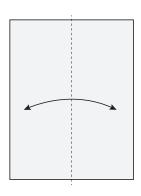

Unicorn Toco Rollercoaster Raincoat School bus Christmas tree Caterpillar Ice skates Milkshake Sleeping bag Spelling test Board game

1. Start with a rectangular piece of paper, vertical orientation. Fold in half, then open.