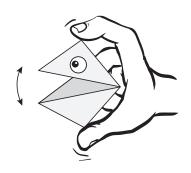

FINISHED PUPPET!

To make it snap, hold as shown and press together.

| I am NOT alive. I do NOT have lungs. I do NOT eat food—but I AM something that grows bigger. (Answer: fire) | I am NOT spicy. I am NOT yellow.<br>I am NOT red—but I AM usually on a hot dog.<br>(Answer: fur)                                                |
|-------------------------------------------------------------------------------------------------------------|-------------------------------------------------------------------------------------------------------------------------------------------------|
| I am NOT a door. I am NOT a diary.                                                                          | I am NOT a person. I am NOT an animal.                                                                                                          |
| I am NOT a vehicle. I AM something that                                                                     | I am NOT a memory. I AM something with a                                                                                                        |
| needs keys. (Answer: a piano)                                                                               | tongue and a sole. (Answer: a sneaker)                                                                                                          |
| I am NOT on your back. I am NOT a wolf.<br>I am NOT bubble gum—but I AM in a pack.<br>(Answer: cards)       | I am NOT here today. I will NOT be here<br>tomorrow. You will NOT see me ever again—but<br>I am always right behind you.<br>(Answer: yesterday) |
| I am NOT ever thrown. I am NOT ever held. I am                                                              | I am NOT ever hurt. I am NOT ever broken.                                                                                                       |
| NOT ever fully kicked—but I AM often caught.                                                                | I am NOT ever in love—but I AM always falling                                                                                                   |
| (Answer: a cold)                                                                                            | somewhere. (Answer: rain)                                                                                                                       |
| I am NOT a car. I am NOT a person. I do NOT                                                                 | I am NOT air. I am NOT water. I am NOT foam—                                                                                                    |
| have wheels—but I AM winding through every                                                                  | but I AM able to fill a room completely from top                                                                                                |
| town and city in the world. (Answer: roads)                                                                 | to bottom. (Answer: light)                                                                                                                      |
| I am NOT an animal. I am NOT a camera.                                                                      | I am NOT a person. I am NOT an animal.                                                                                                          |
| I am NOT a person—but I AM something with                                                                   | I am NOT invisible—but I AM always going up                                                                                                     |
| three eyes. (Answer: traffic light)                                                                         | and down. (Answer: elevator or stairs)                                                                                                          |