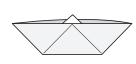

Unicorn Toco Rollercoaster Raincoat School bus Christmas tree Caterpillar Ice skates Milkshake Sleeping bag Spelling test Board game

1. Start with a rectangular piece of paper, vertical orientation. Fold in half, then open.