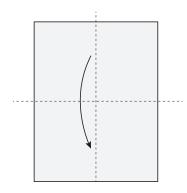

2. Fold in half downwards.

3. Fold corners in and down to center line.

4.
Fold uppermost layer upward and do the same to the back.
Crease well.

5. Pull the sides out and flatten.

6. Fold front layer up to top, then do the same at the back.